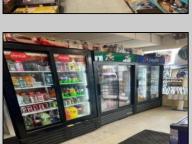

## COMMENTS

Commercial unit is owner occupied, and the apt is month to month. This is your opportunity to run your business and own the property. Mixed use duplex, fully occupied....