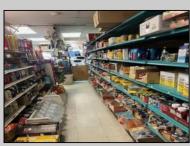

## **COMMENTS**

Commercial unit is owner occupied, and the apt is month to month. This is your opportunity to run your business and own the property. Mixed use duplex, fully occupied....