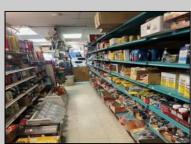

## COMMENTS

Commercial unit is owner occupied, and the apt is month to month. This is your opportunity to run your business and own the property. Mixed use duplex, fully occupied....