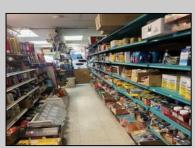

## COMMENTS

Commercial unit is owner occupied, and the apt is month to month. This is your opportunity to run your business and own the property. Mixed use duplex, fully occupied....