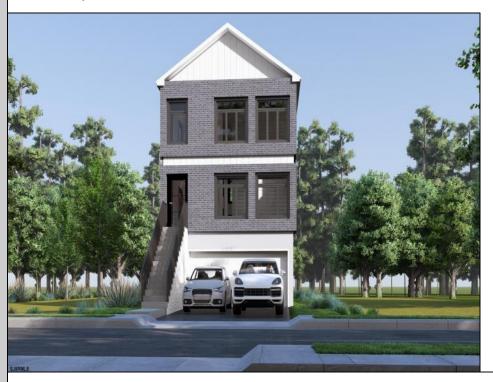

## **COMMENTS**

HURRY!!!!!! LOT FOR SALE WITH FULLY APPROVED 2 UNIT RESIDENTIAL BUILDING. THIS 2 UNIT RESIDENTIAL BUILDING COMES WITH APPROVED PLANS PARKING FOR AT LEAST 4 CARS. EACH UNIT IS APPROXIMATLEY 900 SQUARE FEET, 3 BEDROOMS 2 BATHS PER UNIT. BUILDING PLANS ARE CERTIFIED BY ARCHITECT AND INCLUDED IN SALE WITH APPROVALS FROM CITY OF ATLANTIC CITY. BOARD OF ADJUSTMENT RESOLUTION PROVIDED UPON REQUEST. ALL SELLER NEEDS TO DO IS PAY FOR PERMITS AND ITS READY TO GO.