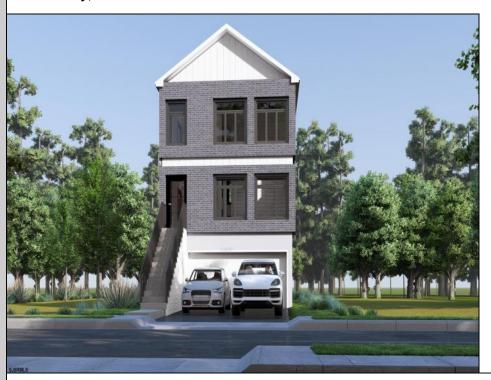

## **COMMENTS**

HURRY!!!!!! LOT FOR SALE WITH FULLY APPROVED 2 UNIT RESIDENTIAL BUILDING. THIS 2 UNIT RESIDENTIAL BUILDING COMES WITH APPROVED PLANS PARKING FOR AT LEAST 4 CARS. EACH UNIT IS APPROXIMATLEY 900 SQUARE FEET, 3 BEDROOMS 2 BATHS PER UNIT. BUILDING PLANS ARE CERTIFIED BY ARCHITECT AND INCLUDED IN SALE WITH APPROVALS FROM CITY OF ATLANTIC CITY. BOARD OF ADJUSTMENT RESOLUTION PROVIDED UPON REQUEST. ALL SELLER NEEDS TO DO IS PAY FOR PERMITS AND ITS READY TO GO.