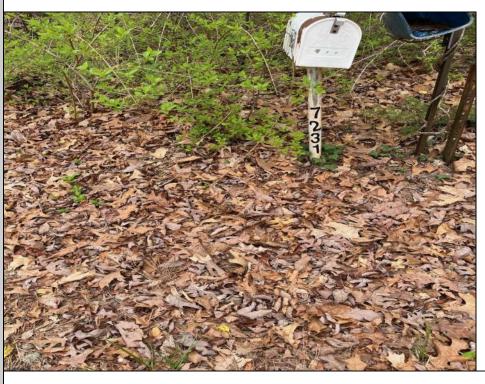

## COMMENTS

Wooded Lots in great Rural area waiting for a new owner. Several older and newer Beautiful homes already built along this street. Power lines are along the front of the lot on Belmont Ave. Buyer is responsible for doing their due diligence and obtain any and all permits or inspections required.