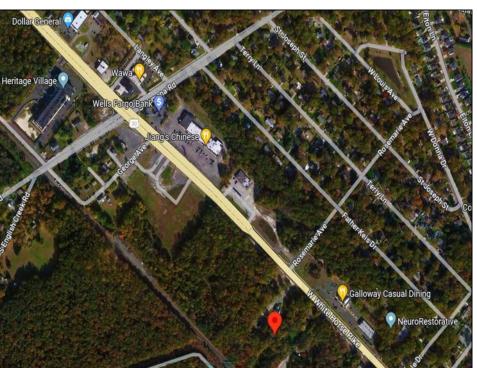

Berger Realty, Inc. 3160 Asbury Avenue Ocean City, NJ 08226 1-877-237-4371 / 609-399-0076 info@bergerrealty.com

info@bergerrealty

246 White Horse Pike Galloway Township, NJ 08201

Asking \$189,000.00

## COMMENTS

Check out the exciting opportunity at 246 W White Horse Pike! This is not just any property—it\'s appx 2 acres of potential waiting for your touch. Think about the endless opportunities here. Don't miss out; let's talk details soon. Ideal for retail or contractors, with a large yard area. Convenient to Airport, AC Expressway, Stockton University, & AtlantiCare.