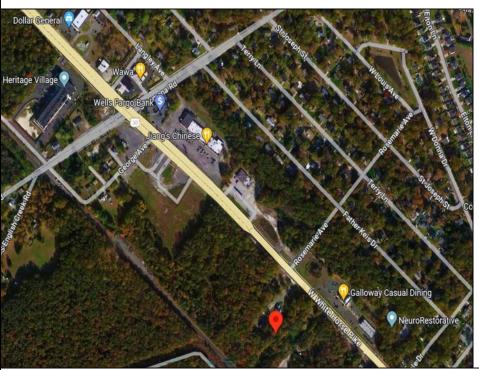

Berger Realty, Inc. 3160 Asbury Avenue Ocean City, NJ 08226 1-877-237-4371 / 609-399-0076 info@bergerrealty.com

info@bergerrealty

246 White Horse Pike Galloway Township, NJ 08201

Asking \$189,000.00

## COMMENTS

Check out the exciting opportunity at 246 W White Horse Pike! This is not just any property—it\'s appx 2 acres of potential waiting for your touch. Think about the endless opportunities here. Don't miss out; let's talk details soon. Ideal for retail or contractors, with a large yard area. Convenient to Airport, AC Expressway, Stockton University, & AtlantiCare.