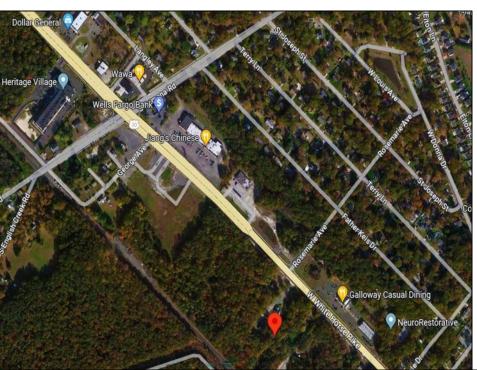

Berger Realty, Inc. 3160 Asbury Avenue Ocean City, NJ 08226 1-877-237-4371 / 609-399-0076 info@bergerrealty.com

info@bergerrealty

246 White Horse Pike Galloway Township, NJ 08201

Asking \$189,000.00

## COMMENTS

Check out the exciting opportunity at 246 W White Horse Pike! This is not just any property—it\'s appx 2 acres of potential waiting for your touch. Think about the endless opportunities here. Don't miss out; let's talk details soon. Ideal for retail or contractors, with a large yard area. Convenient to Airport, AC Expressway, Stockton University, & AtlantiCare.