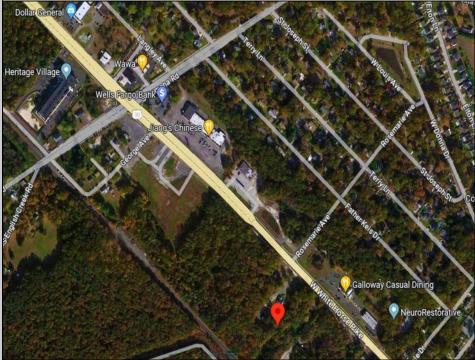

Berger Realty, Inc. **3160 Asbury Avenue** Ocean City, NJ 08226 1-877-237-4371 / 609-399-0076 info@bergerrealty.com

246 White Horse Pike Galloway Township, NJ 08201

Asking \$189,000.00

## COMMENTS

Check out the exciting opportunity at 246 W White Horse Pike! This is not just any property-it\'s appx 2 acres of potential waiting for your touch. Think about the endless opportunities here. Don't miss out; let's talk details soon. Ideal for retail or contractors, with a large yard area. Convenient to Airport, AC Expressway, Stockton University, & AtlantiCare. PROPERTY DETAILS