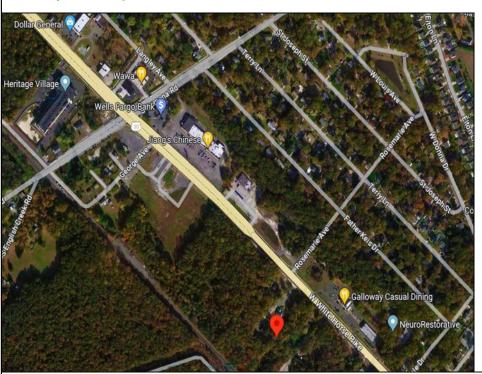

Berger Realty, Inc. 3160 Asbury Avenue Ocean City, NJ 08226 1-877-237-4371 / 609-399-0076 info@bergerrealty.com

info@bergerrealty

246 White Horse Pike Galloway Township, NJ 08201

Asking \$189,000.00

## COMMENTS

Check out the exciting opportunity at 246 W White Horse Pike! This is not just any property—it\'s appx 2 acres of potential waiting for your touch. Think about the endless opportunities here. Don't miss out; let's talk details soon. Ideal for retail or contractors, with a large yard area. Convenient to Airport, AC Expressway, Stockton University, & AtlantiCare.