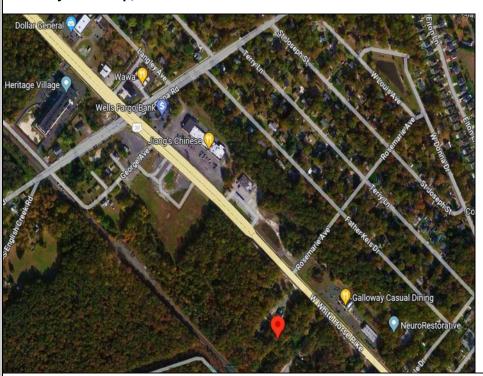

Berger Realty, Inc. 3160 Asbury Avenue Ocean City, NJ 08226 1-877-237-4371 / 609-399-0076 info@bergerrealty.com

info@bergerrealty

246 White Horse Pike Galloway Township, NJ 08201

Asking \$189,000.00

## COMMENTS

Check out the exciting opportunity at 246 W White Horse Pike! This is not just any property—it\'s appx 2 acres of potential waiting for your touch. Think about the endless opportunities here. Don't miss out; let's talk details soon. Ideal for retail or contractors, with a large yard area. Convenient to Airport, AC Expressway, Stockton University, & AtlantiCare.