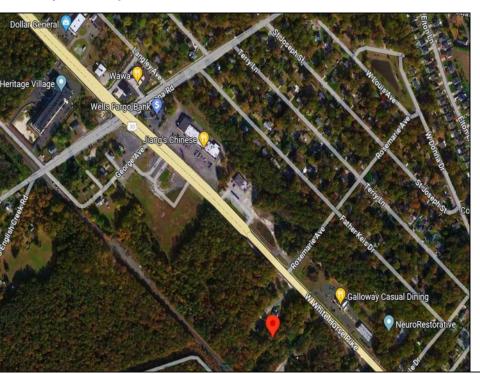

Berger Realty, Inc. 3160 Asbury Avenue Ocean City, NJ 08226 1-877-237-4371 / 609-399-0076 info@bergerrealty.com

info@bergerrealty

246 White Horse Pike Galloway Township, NJ 08201

Asking \$189,000.00

## COMMENTS

Check out the exciting opportunity at 246 W White Horse Pike! This is not just any property—it\'s appx 2 acres of potential waiting for your touch. Think about the endless opportunities here. Don't miss out; let's talk details soon. Ideal for retail or contractors, with a large yard area. Convenient to Airport, AC Expressway, Stockton University, & AtlantiCare.