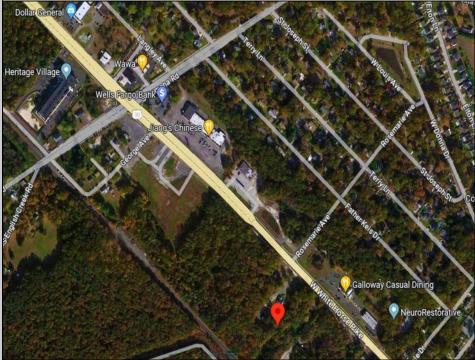

Berger Realty, Inc. 3160 Asbury Avenue Ocean City, NJ 08226 1-877-237-4371 / 609-399-0076 info@bergerrealty.com

246 White Horse Pike Galloway Township, NJ 08201

Asking \$189,000.00

## COMMENTS

Check out the exciting opportunity at 246 W White Horse Pike! This is not just any property-it\'s appx 2 acres of potential waiting for your touch. Think about the endless opportunities here. Don't miss out; let's talk details soon. Ideal for retail or contractors, with a large yard area. Convenient to Airport, AC Expressway, Stockton University, & AtlantiCare. PROPERTY DETAILS