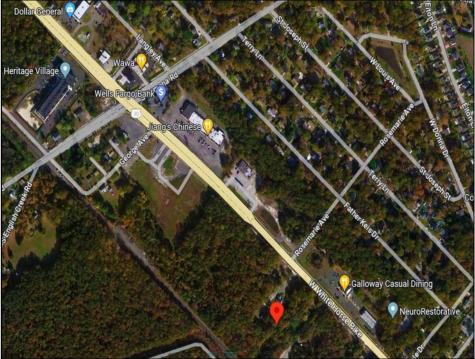

Berger Realty, Inc. 3160 Asbury Avenue Ocean City, NJ 08226 1-877-237-4371 / 609-399-0076 info@bergerrealty.com

246 White Horse Pike Galloway Township, NJ 08201

Asking \$189,000.00

## COMMENTS

Check out the exciting opportunity at 246 W White Horse Pike! This is not just any property-it\'s appx 2 acres of potential waiting for your touch. Think about the endless opportunities here. Don't miss out; let's talk details soon. Ideal for retail or contractors, with a large yard area. Convenient to Airport, AC Expressway, Stockton University, & AtlantiCare. PROPERTY DETAILS