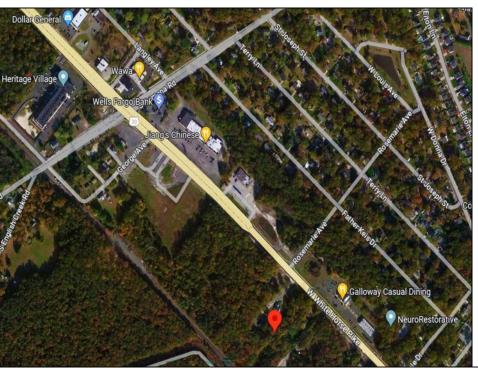

Berger Realty, Inc. 3160 Asbury Avenue Ocean City, NJ 08226 1-877-237-4371 / 609-399-0076 info@bergerrealty.com

info@bergerrealty

246 White Horse Pike Galloway Township, NJ 08201

Asking \$189,000.00

## COMMENTS

Check out the exciting opportunity at 246 W White Horse Pike! This is not just any property—it\'s appx 2 acres of potential waiting for your touch. Think about the endless opportunities here. Don't miss out; let's talk details soon. Ideal for retail or contractors, with a large yard area. Convenient to Airport, AC Expressway, Stockton University, & AtlantiCare.