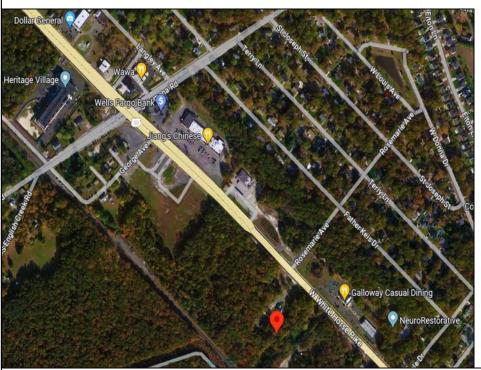

Berger Realty, Inc. 3160 Asbury Avenue Ocean City, NJ 08226 1-877-237-4371 / 609-399-0076 info@bergerrealty.com

info@bergerrealty

246 White Horse Pike Galloway Township, NJ 08201

Asking \$189,000.00

## COMMENTS

Check out the exciting opportunity at 246 W White Horse Pike! This is not just any property—it\'s appx 2 acres of potential waiting for your touch. Think about the endless opportunities here. Don't miss out; let's talk details soon. Ideal for retail or contractors, with a large yard area. Convenient to Airport, AC Expressway, Stockton University, & AtlantiCare.