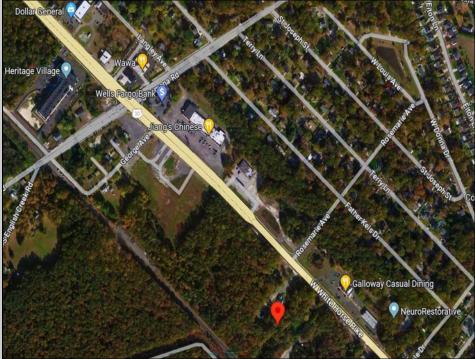

Berger Realty, Inc. 3160 Asbury Avenue Ocean City, NJ 08226 1-877-237-4371 / 609-399-0076 info@bergerrealty.com

246 White Horse Pike Galloway Township, NJ 08201

Asking \$189,000.00

## COMMENTS

Check out the exciting opportunity at 246 W White Horse Pike! This is not just any property-it\'s appx 2 acres of potential waiting for your touch. Think about the endless opportunities here. Don't miss out; let's talk details soon. Ideal for retail or contractors, with a large yard area. Convenient to Airport, AC Expressway, Stockton University, & AtlantiCare. PROPERTY DETAILS