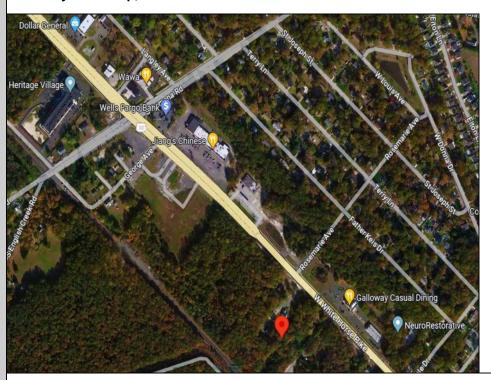

Berger Realty, Inc. 3160 Asbury Avenue Ocean City, NJ 08226 1-877-237-4371 / 609-399-0076 info@bergerrealty.com

info@bergerrealty

246 White Horse Pike Galloway Township, NJ 08201

Asking \$189,000.00

## COMMENTS

Check out the exciting opportunity at 246 W White Horse Pike! This is not just any property—it\'s appx 2 acres of potential waiting for your touch. Think about the endless opportunities here. Don't miss out; let's talk details soon. Ideal for retail or contractors, with a large yard area. Convenient to Airport, AC Expressway, Stockton University, & AtlantiCare.