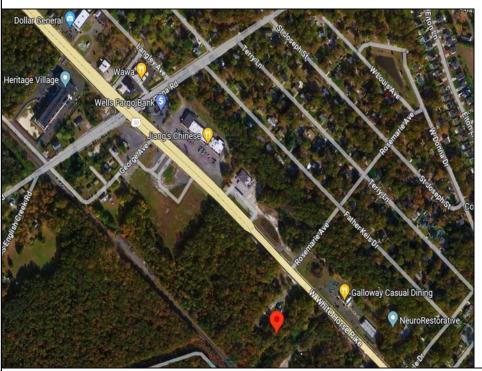

Berger Realty, Inc. 3160 Asbury Avenue Ocean City, NJ 08226 1-877-237-4371 / 609-399-0076 info@bergerrealty.com

info@bergerrealty

246 White Horse Pike Galloway Township, NJ 08201

Asking \$189,000.00

## COMMENTS

Check out the exciting opportunity at 246 W White Horse Pike! This is not just any property—it\'s appx 2 acres of potential waiting for your touch. Think about the endless opportunities here. Don't miss out; let's talk details soon. Ideal for retail or contractors, with a large yard area. Convenient to Airport, AC Expressway, Stockton University, & AtlantiCare.