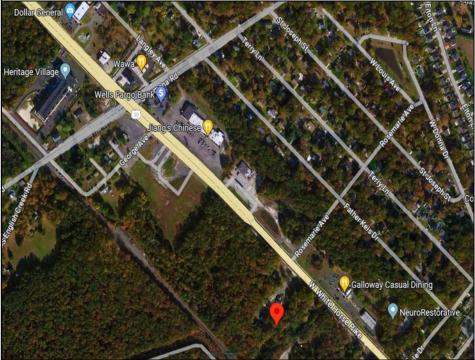

Berger Realty, Inc. 3160 Asbury Avenue Ocean City, NJ 08226 1-877-237-4371 / 609-399-0076 info@bergerrealty.com

246 White Horse Pike Galloway Township, NJ 08201

Asking \$189,000.00

## COMMENTS

Check out the exciting opportunity at 246 W White Horse Pike! This is not just any property-it\'s appx 2 acres of potential waiting for your touch. Think about the endless opportunities here. Don't miss out; let's talk details soon. Ideal for retail or contractors, with a large yard area. Convenient to Airport, AC Expressway, Stockton University, & AtlantiCare. PROPERTY DETAILS