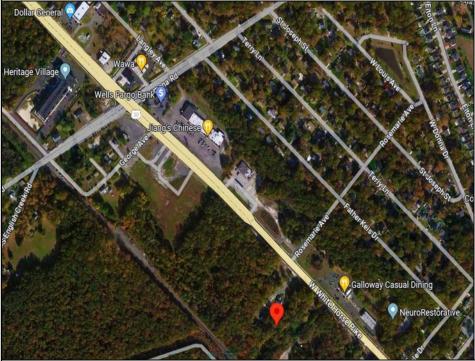

Berger Realty, Inc 1330 Bay Avenue Ocean City, NJ 08226 609-391-1330/609-391-1300 info@bergerrealty.com

246 White Horse Pike Galloway Township, NJ 08201

Asking \$189,000.00

## COMMENTS

Check out the exciting opportunity at 246 W White Horse Pike! This is not just any property-it\'s appx 2 acres of potential waiting for your touch. Think about the endless opportunities here. Don't miss out; let's talk details soon. Ideal for retail or contractors, with a large yard area. Convenient to Airport, AC Expressway, Stockton University, & AtlantiCare. PROPERTY DETAILS