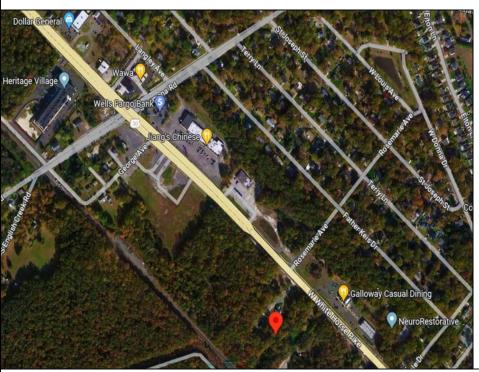

Berger Realty, Inc. 3160 Asbury Avenue Ocean City, NJ 08226 1-877-237-4371 / 609-399-0076 info@bergerrealty.com

info@bergerrealty

246 White Horse Pike Galloway Township, NJ 08201

Asking \$189,000.00

## COMMENTS

Check out the exciting opportunity at 246 W White Horse Pike! This is not just any property—it\'s appx 2 acres of potential waiting for your touch. Think about the endless opportunities here. Don't miss out; let's talk details soon. Ideal for retail or contractors, with a large yard area. Convenient to Airport, AC Expressway, Stockton University, & AtlantiCare.