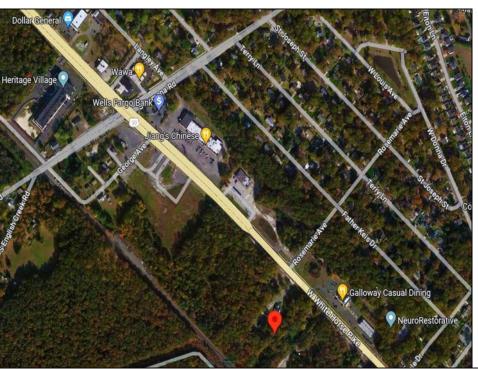

Berger Realty, Inc. 3160 Asbury Avenue Ocean City, NJ 08226 1-877-237-4371 / 609-399-0076 info@bergerrealty.com

info@bergerrealty

246 White Horse Pike Galloway Township, NJ 08201

Asking \$189,000.00

## COMMENTS

Check out the exciting opportunity at 246 W White Horse Pike! This is not just any property—it\'s appx 2 acres of potential waiting for your touch. Think about the endless opportunities here. Don't miss out; let's talk details soon. Ideal for retail or contractors, with a large yard area. Convenient to Airport, AC Expressway, Stockton University, & AtlantiCare.