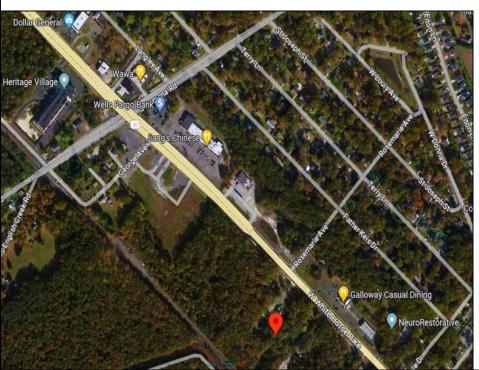

Berger Realty, Inc. 3160 Asbury Avenue Ocean City, NJ 08226 1-877-237-4371 / 609-399-0076 info@bergerrealty.com

info@bergerrealty

246 White Horse Pike Galloway Township, NJ 08201

Asking \$189,000.00

## COMMENTS

Check out the exciting opportunity at 246 W White Horse Pike! This is not just any property—it\'s appx 2 acres of potential waiting for your touch. Think about the endless opportunities here. Don't miss out; let's talk details soon. Ideal for retail or contractors, with a large yard area. Convenient to Airport, AC Expressway, Stockton University, & AtlantiCare.