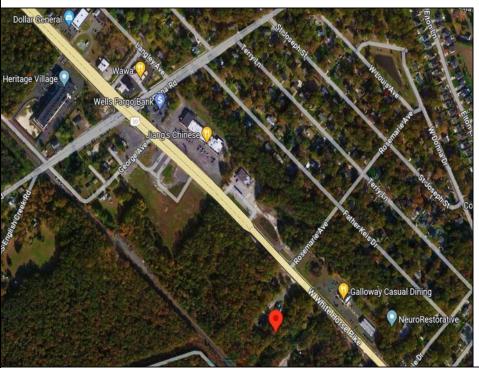

Berger Realty, Inc. 3160 Asbury Avenue Ocean City, NJ 08226 1-877-237-4371 / 609-399-0076 info@bergerrealty.com

info@bergerrealty

246 White Horse Pike Galloway Township, NJ 08201

Asking \$189,000.00

## COMMENTS

Check out the exciting opportunity at 246 W White Horse Pike! This is not just any property—it\'s appx 2 acres of potential waiting for your touch. Think about the endless opportunities here. Don't miss out; let's talk details soon. Ideal for retail or contractors, with a large yard area. Convenient to Airport, AC Expressway, Stockton University, & AtlantiCare.