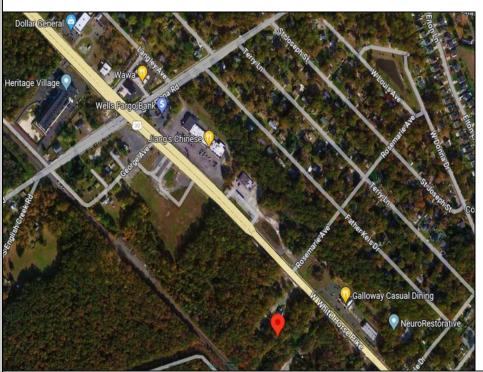

Berger Realty, Inc. 3160 Asbury Avenue Ocean City, NJ 08226 1-877-237-4371 / 609-399-0076 info@bergerrealty.com

info@bergerrealty

246 White Horse Pike Galloway Township, NJ 08201

Asking \$189,000.00

## COMMENTS

Check out the exciting opportunity at 246 W White Horse Pike! This is not just any property—it\'s appx 2 acres of potential waiting for your touch. Think about the endless opportunities here. Don't miss out; let's talk details soon. Ideal for retail or contractors, with a large yard area. Convenient to Airport, AC Expressway, Stockton University, & AtlantiCare.