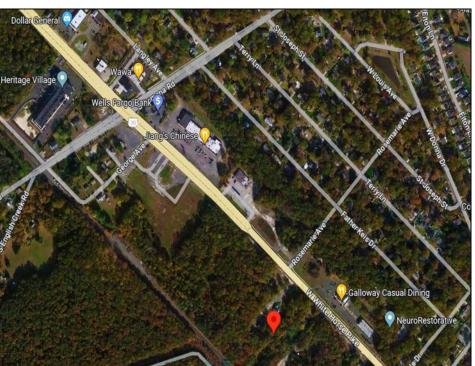

Berger Realty, Inc 1330 Bay Avenue Ocean City, NJ 08226 609-391-1330/609-391-1300

info@bergerrealty.com

246 White Horse Pike Galloway Township, NJ 08201

Asking \$189,000.00

## COMMENTS

Check out the exciting opportunity at 246 W White Horse Pike! This is not just any property—it\'s appx 2 acres of potential waiting for your touch. Think about the endless opportunities here. Don't miss out; let's talk details soon. Ideal for retail or contractors, with a large yard area. Convenient to Airport, AC Expressway, Stockton University, & AtlantiCare.