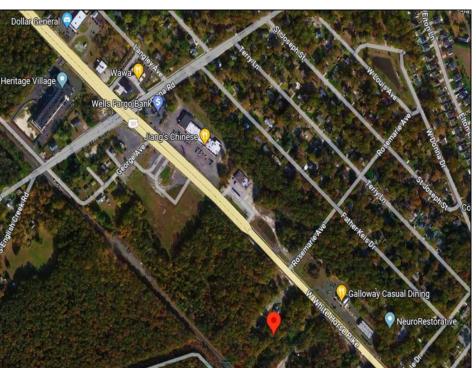

Berger Realty, Inc. 3160 Asbury Avenue Ocean City, NJ 08226 1-877-237-4371 / 609-399-0076 info@bergerrealty.com

info@bergerrealty

246 White Horse Pike Galloway Township, NJ 08201

Asking \$189,000.00

## COMMENTS

Check out the exciting opportunity at 246 W White Horse Pike! This is not just any property—it\'s appx 2 acres of potential waiting for your touch. Think about the endless opportunities here. Don't miss out; let's talk details soon. Ideal for retail or contractors, with a large yard area. Convenient to Airport, AC Expressway, Stockton University, & AtlantiCare.