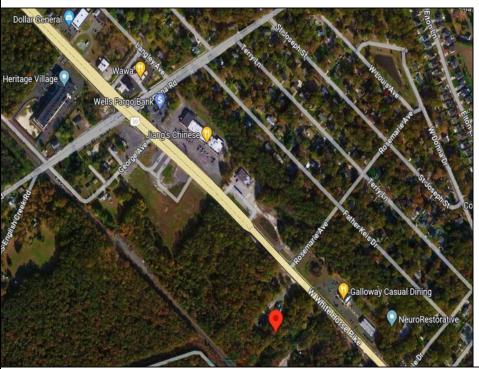

Berger Realty, Inc. 3160 Asbury Avenue Ocean City, NJ 08226 1-877-237-4371 / 609-399-0076 info@bergerrealty.com

info@bergerrealty

246 White Horse Pike Galloway Township, NJ 08201

Asking \$189,000.00

## COMMENTS

Check out the exciting opportunity at 246 W White Horse Pike! This is not just any property—it\'s appx 2 acres of potential waiting for your touch. Think about the endless opportunities here. Don't miss out; let's talk details soon. Ideal for retail or contractors, with a large yard area. Convenient to Airport, AC Expressway, Stockton University, & AtlantiCare.