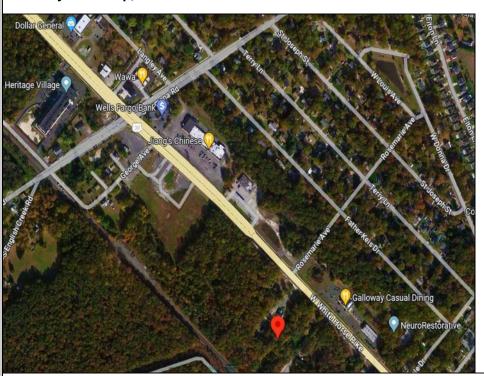

Berger Realty, Inc 1330 Bay Avenue Ocean City, NJ 08226 609-391-1330/609-391-1300

info@bergerrealty.com

246 White Horse Pike Galloway Township, NJ 08201

Asking \$189,000.00

## COMMENTS

Check out the exciting opportunity at 246 W White Horse Pike! This is not just any property—it\'s appx 2 acres of potential waiting for your touch. Think about the endless opportunities here. Don't miss out; let's talk details soon. Ideal for retail or contractors, with a large yard area. Convenient to Airport, AC Expressway, Stockton University, & AtlantiCare.