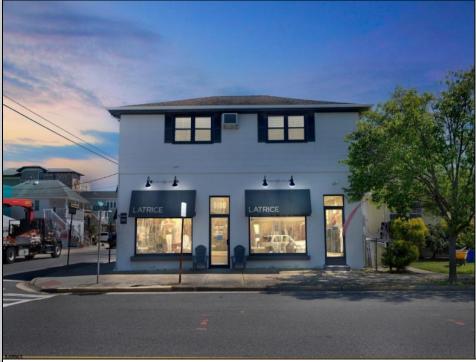

## COMMENTS

Margate opportunity on large south side corner only one block to the beach and steps to Longport for income potential or for development! Features a double storefront on the first level facing directly along Ventnor Avenue and a lovely residential renovated 3 bedroom condominium on the second level to use for yourself or rent out for income! PLUS generous deeded off-street parking for multiple cars. There is approx 75 feet along south Madison Avenue. The interior store has been totally renovated from its studs boasting wide plank flooring, custom lighting, beautiful accents! This is a unique opportunity for any buyer....the one who wants max exposure to the north just a block away from bustle of the Margate business district or the one who wants the residential tree line of Longport prestige to the south. Best of all worlds here! Don't wait, prime real estate like this don't last!!!