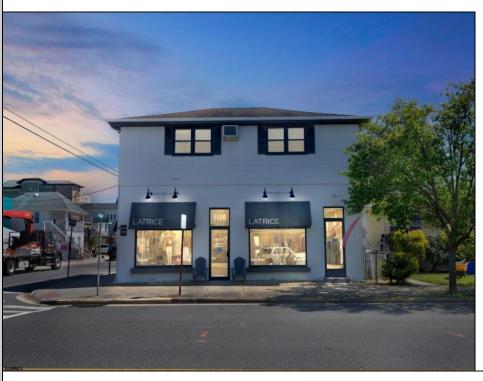

## **COMMENTS**

Margate opportunity on large south side corner only one block to the beach and steps to Longport for income potential or for development! Features a double storefront on the first level facing directly along Ventnor Avenue and a lovely residential renovated 3 bedroom condominium on the second level to use for yourself or rent out for income! PLUS generous deeded off-street parking for multiple cars. There is approx 75 feet along south Madison Avenue. The interior store has been totally renovated from its studs boasting wide plank flooring, custom lighting, beautiful accents! This is a unique opportunity for any buyer....the one who wants max exposure to the north just a block away from bustle of the Margate business district or the one who wants the residential tree line of Longport prestige to the south. Best of all worlds here! Don't wait, prime real estate like this don't last!!!