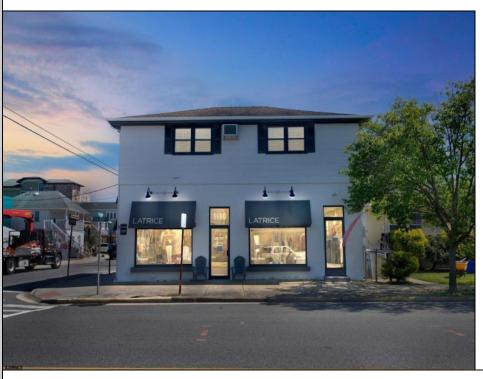

## **COMMENTS**

Margate opportunity on large south side corner only one block to the beach and steps to Longport for income potential or for development! Features a double storefront on the first level facing directly along Ventnor Avenue and a lovely residential renovated 3 bedroom condominium on the second level to use for yourself or rent out for income! PLUS generous deeded off-street parking for multiple cars. There is approx 75 feet along south Madison Avenue. The interior store has been totally renovated from its studs boasting wide plank flooring, custom lighting, beautiful accents! This is a unique opportunity for any buyer....the one who wants max exposure to the north just a block away from bustle of the Margate business district or the one who wants the residential tree line of Longport prestige to the south. Best of all worlds here! Don't wait, prime real estate like this don't last!!!