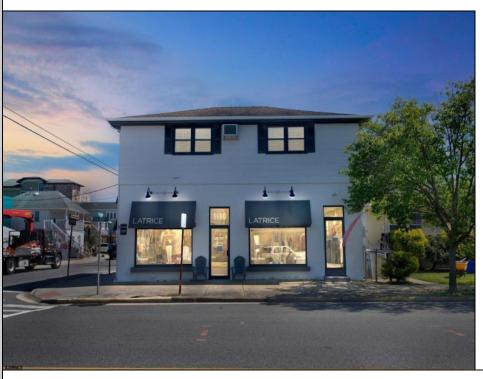

## **COMMENTS**

Margate opportunity on large south side corner only one block to the beach and steps to Longport for income potential or for development! Features a double storefront on the first level facing directly along Ventnor Avenue and a lovely residential renovated 3 bedroom condominium on the second level to use for yourself or rent out for income! PLUS generous deeded off-street parking for multiple cars. There is approx 75 feet along south Madison Avenue. The interior store has been totally renovated from its studs boasting wide plank flooring, custom lighting, beautiful accents! This is a unique opportunity for any buyer....the one who wants max exposure to the north just a block away from bustle of the Margate business district or the one who wants the residential tree line of Longport prestige to the south. Best of all worlds here! Don't wait, prime real estate like this don't last!!!

## **PROPERTY DETAILS**

Exterior ParkingGarage InteriorFeatures Basement
See Remarks 6 to 10 Spaces Display Windows Crawl Space
Off Street Living Space Available

Restroom Smoke/Fire Alarm

Heating Cooling HotWater Water
See Pemarks Central Gas Public