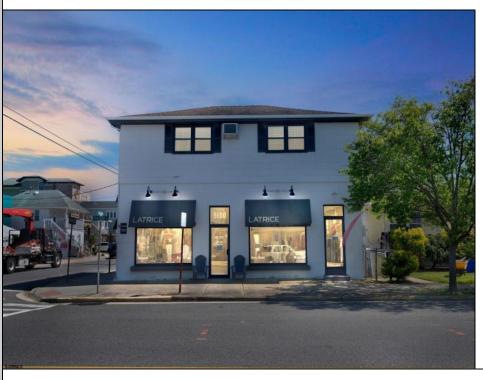

## **COMMENTS**

Margate opportunity on large south side corner only one block to the beach and steps to Longport for income potential or for development! Features a double storefront on the first level facing directly along Ventnor Avenue and a lovely residential renovated 3 bedroom condominium on the second level to use for yourself or rent out for income! PLUS generous deeded off-street parking for multiple cars. There is approx 75 feet along south Madison Avenue. The interior store has been totally renovated from its studs boasting wide plank flooring, custom lighting, beautiful accents! This is a unique opportunity for any buyer....the one who wants max exposure to the north just a block away from bustle of the Margate business district or the one who wants the residential tree line of Longport prestige to the south. Best of all worlds here! Don't wait, prime real estate like this don't last!!!

## **PROPERTY DETAILS**

Exterior ParkingGarage InteriorFeatures Basement
See Remarks 6 to 10 Spaces Display Windows Crawl Space
Off Street Living Space Available

Restroom Smoke/Fire Alarm

Heating Cooling HotWater Water
See Remarks Central Gas Public