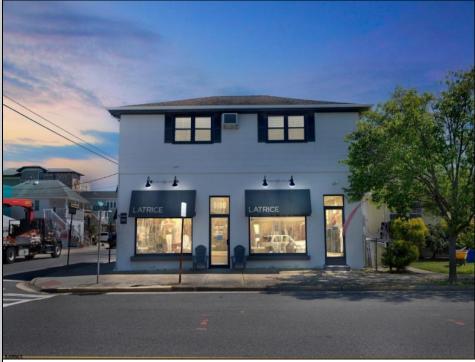

## 9600 Ventnor Margate, NJ 08402

Asking \$2,350,000.00

## COMMENTS

Margate opportunity on large south side corner only one block to the beach and steps to Longport for income potential or for development! Features a double storefront on the first level facing directly along Ventnor Avenue and a lovely residential renovated 3 bedroom condominium on the second level to use for yourself or rent out for income! PLUS generous deeded off-street parking for multiple cars. There is approx 75 feet along south Madison Avenue. The interior store has been totally renovated from its studs boasting wide plank flooring, custom lighting, beautiful accents! This is a unique opportunity for any buyer....the one who wants max exposure to the north just a block away from bustle of the Margate business district or the one who wants the residential tree line of Longport prestige to the south. Best of all worlds here! Don't wait, prime real estate like this don't last!!!