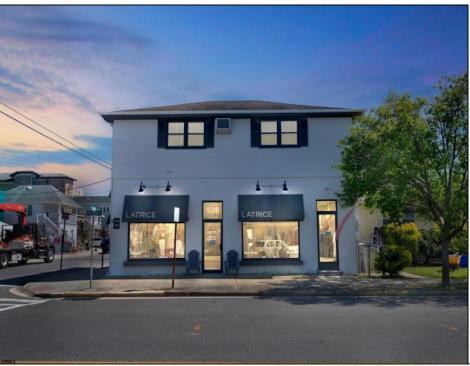

## **COMMENTS**

Margate opportunity on large south side corner only one block to the beach and steps to Longport for income potential or for development! Features a double storefront on the first level facing directly along Ventnor Avenue and a lovely residential renovated 3 bedroom condominium on the second level to use for yourself or rent out for income! PLUS generous deeded off-street parking for multiple cars. There is approx 75 feet along south Madison Avenue. The interior store has been totally renovated from its studs boasting wide plank flooring, custom lighting, beautiful accents! This is a unique opportunity for any buyer....the one who wants max exposure to the north just a block away from bustle of the Margate business district or the one who wants the residential tree line of Longport prestige to the south. Best of all worlds here! Don't wait, prime real estate like this don't last!!!

## **PROPERTY DETAILS**

Exterior ParkingGarage InteriorFeatures Basement
See Remarks 6 to 10 Spaces Display Windows Crawl Space
Off Street Living Space Available

Restroom Smoke/Fire Alarm

Heating Cooling HotWater Water
See Remarks Central Gas Public