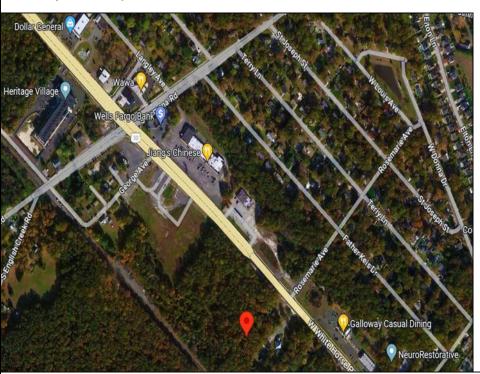

## **COMMENTS**

Check out the exciting opportunity at 252 W White Horse Pike! This is not just any property—it\'s appx 2 acres of potential waiting for your touch. Think about the endless opportunities here. Don't miss out; let's talk details soon. Ideal for retail or contractors, with a large yard area. Convenient to Airport, AC Expressway, Stockton University, & AtlantiCare.