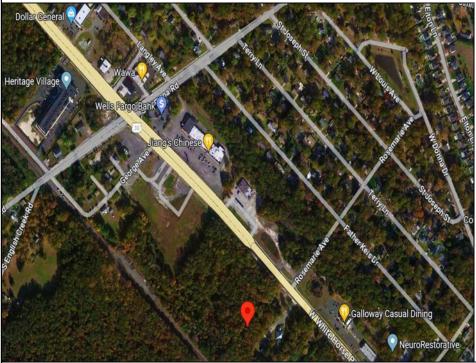

Berger Realty, Inc. **3160 Asbury Avenue** Ocean City, NJ 08226 1-877-237-4371 / 609-399-0076 info@bergerrealty.com

**252 White Horse Pike** Galloway Township, NJ 08201

Asking \$199,000.00

## COMMENTS

Check out the exciting opportunity at 252 W White Horse Pike! This is not just any property-itl's appx 2 acres of potential waiting for your touch. Think about the endless opportunities here. Don't miss out; let's talk details soon. Ideal for retail or contractors, with a large yard area. Convenient to Airport, AC Expressway, Stockton University, & AtlantiCare. PROPERTY DETAILS