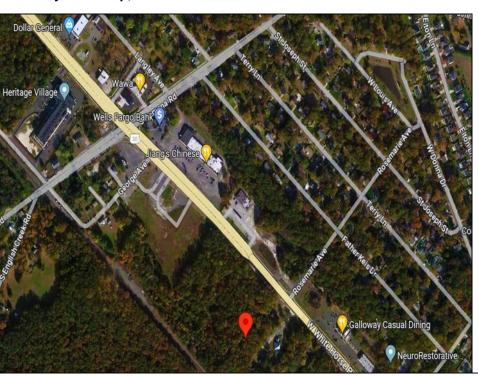

Berger Realty, Inc. 3160 Asbury Avenue Ocean City, NJ 08226 1-877-237-4371 / 609-399-0076 info@bergerrealty.com

info@bergerrealty

252 White Horse Pike Galloway Township, NJ 08201

Asking \$199,000.00

## **COMMENTS**

Check out the exciting opportunity at 252 W White Horse Pike! This is not just any property—it\'s appx 2 acres of potential waiting for your touch. Think about the endless opportunities here. Don't miss out; let's talk details soon. Ideal for retail or contractors, with a large yard area. Convenient to Airport, AC Expressway, Stockton University, & AtlantiCare.