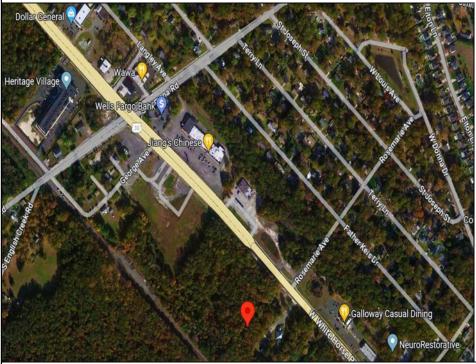

## COMMENTS

Check out the exciting opportunity at 252 W White Horse Pike! This is not just any property-itl's appx 2 acres of potential waiting for your touch. Think about the endless opportunities here. Don't miss out; let's talk details soon. Ideal for retail or contractors, with a large yard area. Convenient to Airport, AC Expressway, Stockton University, & AtlantiCare. PROPERTY DETAILS