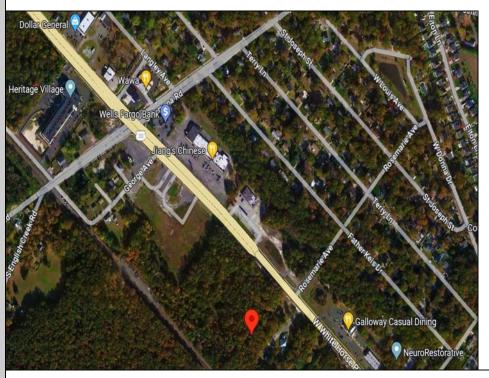

Berger Realty, Inc. 3160 Asbury Avenue Ocean City, NJ 08226 1-877-237-4371 / 609-399-0076 info@bergerrealty.com

info@bergerrealty

252 White Horse Pike Galloway Township, NJ 08201

Asking \$199,000.00

## **COMMENTS**

Check out the exciting opportunity at 252 W White Horse Pike! This is not just any property—it\'s appx 2 acres of potential waiting for your touch. Think about the endless opportunities here. Don't miss out; let's talk details soon. Ideal for retail or contractors, with a large yard area. Convenient to Airport, AC Expressway, Stockton University, & AtlantiCare.