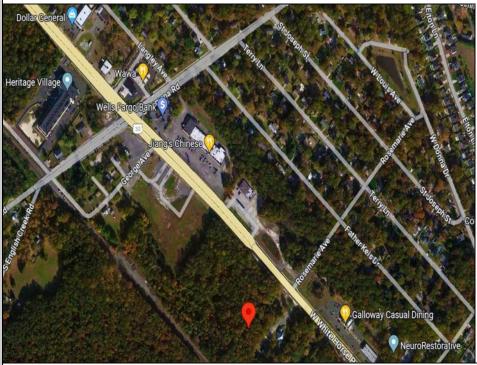

Berger Realty, Inc 1330 Bay Avenue Ocean City, NJ 08226 609-391-1330/609-391-1300 info@bergerrealty.com

**252 White Horse Pike** Galloway Township, NJ 08201

Asking \$199,000.00

## COMMENTS

Check out the exciting opportunity at 252 W White Horse Pike! This is not just any property-itl's appx 2 acres of potential waiting for your touch. Think about the endless opportunities here. Don't miss out; let's talk details soon. Ideal for retail or contractors, with a large yard area. Convenient to Airport, AC Expressway, Stockton University, & AtlantiCare. PROPERTY DETAILS