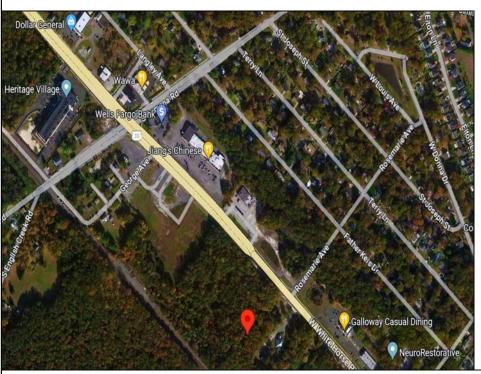

Berger Realty, Inc. 3160 Asbury Avenue Ocean City, NJ 08226 1-877-237-4371 / 609-399-0076 info@bergerrealty.com

info@bergerrealty

252 White Horse Pike Galloway Township, NJ 08201

Asking \$199,000.00

## **COMMENTS**

Check out the exciting opportunity at 252 W White Horse Pike! This is not just any property—it\'s appx 2 acres of potential waiting for your touch. Think about the endless opportunities here. Don't miss out; let's talk details soon. Ideal for retail or contractors, with a large yard area. Convenient to Airport, AC Expressway, Stockton University, & AtlantiCare.