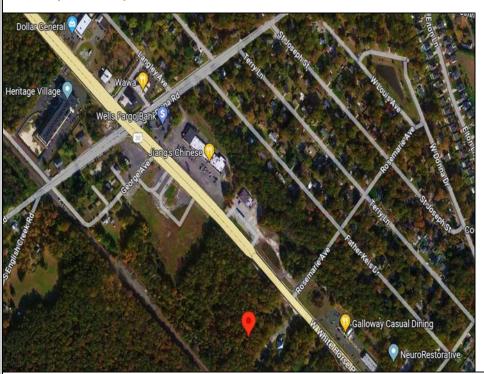

Berger Realty, Inc. 3160 Asbury Avenue Ocean City, NJ 08226 1-877-237-4371 / 609-399-0076 info@bergerrealty.com

info@bergerrealty

252 White Horse Pike Galloway Township, NJ 08201

Asking \$199,000.00

## **COMMENTS**

Check out the exciting opportunity at 252 W White Horse Pike! This is not just any property—it\'s appx 2 acres of potential waiting for your touch. Think about the endless opportunities here. Don't miss out; let's talk details soon. Ideal for retail or contractors, with a large yard area. Convenient to Airport, AC Expressway, Stockton University, & AtlantiCare.