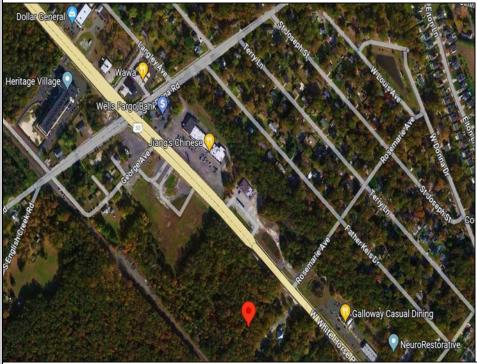

Berger Realty, Inc 1330 Bay Avenue Ocean City, NJ 08226 609-391-1330/609-391-1300 info@bergerrealty.com

**252 White Horse Pike** Galloway Township, NJ 08201

Asking \$199,000.00

## COMMENTS

Check out the exciting opportunity at 252 W White Horse Pike! This is not just any property-itl's appx 2 acres of potential waiting for your touch. Think about the endless opportunities here. Don't miss out; let's talk details soon. Ideal for retail or contractors, with a large yard area. Convenient to Airport, AC Expressway, Stockton University, & AtlantiCare. PROPERTY DETAILS