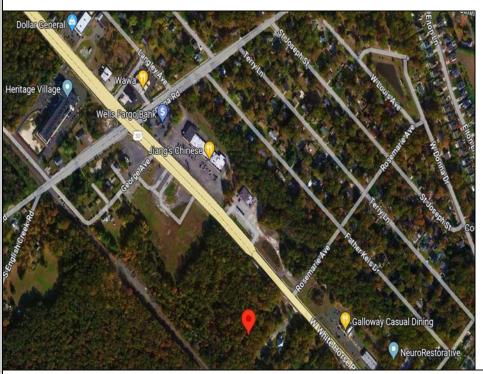

Berger Realty, Inc. 3160 Asbury Avenue Ocean City, NJ 08226 1-877-237-4371 / 609-399-0076 info@bergerrealty.com

info@bergerrealty

252 White Horse Pike Galloway Township, NJ 08201

Asking \$199,000.00

## **COMMENTS**

Check out the exciting opportunity at 252 W White Horse Pike! This is not just any property—it\'s appx 2 acres of potential waiting for your touch. Think about the endless opportunities here. Don't miss out; let's talk details soon. Ideal for retail or contractors, with a large yard area. Convenient to Airport, AC Expressway, Stockton University, & AtlantiCare.