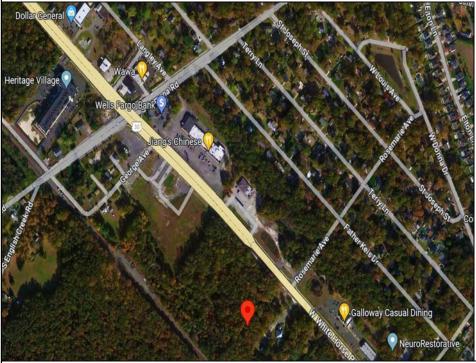

Berger Realty, Inc. 3160 Asbury Avenue Ocean City, NJ 08226 1-877-237-4371 / 609-399-0076 info@bergerrealty.com

**252 White Horse Pike** Galloway Township, NJ 08201

Asking \$199,000.00

## COMMENTS

Check out the exciting opportunity at 252 W White Horse Pike! This is not just any property-itl's appx 2 acres of potential waiting for your touch. Think about the endless opportunities here. Don't miss out; let's talk details soon. Ideal for retail or contractors, with a large yard area. Convenient to Airport, AC Expressway, Stockton University, & AtlantiCare. PROPERTY DETAILS